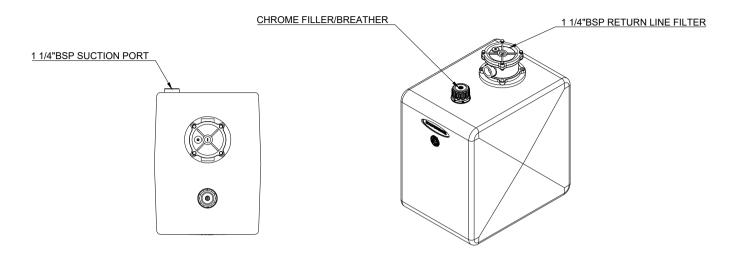

DIRECTORY: S:\06. Operations\01. Manfacturing Ops\02. CAD Product Drawings

FITTING POSITIONS SHOWN ARE STANDARD. PLEASE INDICATE WITH DIMENSIONS IF REQUIRED IN A DIFFERENT LOCATION.

| ISSUE | DETAILS                        | DATE |
|-------|--------------------------------|------|
| Α     | TO BE APPROVED FOR MANUFACTURE |      |
|       |                                |      |

|  | CLIENT:                                  |               | SHEET:     |  |        |
|--|------------------------------------------|---------------|------------|--|--------|
|  | TITLE: Cause Hydroulie Tonk DATE: SCALE: |               |            |  | 1/1    |
|  | Square Hydraulic Tank                    |               |            |  | ISSUE: |
|  | DRAWN BY:<br>Steve Tunnicliffe           | PRODUCT CODE: | JOB NUMBER |  |        |