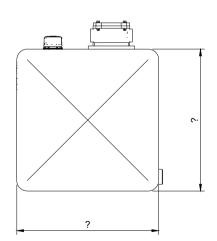

DIRECTORY: S:\06. Operations\01. Manfacturing Ops\02. CAD Product Drawings

FITTING POSITIONS SHOWN ARE STANDARD. PLEASE INDICATE WITH DIMENSIONS IF REQUIRED IN A DIFFERENT LOCATION.

| ISSUE | DETAILS                        | DATE |
|-------|--------------------------------|------|
| Α     | TO BE APPROVED FOR MANUFACTURE |      |
|       |                                |      |

|  | CLIENT:                                  |               | SHEET:     |  |        |
|--|------------------------------------------|---------------|------------|--|--------|
|  | TITLE: Cause Hydroulie Tonk DATE: SCALE: |               |            |  | 1/1    |
|  | Square Hydraulic Tank                    |               |            |  | ISSUE: |
|  | DRAWN BY:<br>Steve Tunnicliffe           | PRODUCT CODE: | JOB NUMBER |  |        |